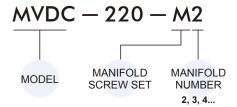

| Air                           |     |
| Operating perssure range | 0.01~0.7 MPa                  |     |
| Proof pressure           | 1 MPa                         |     |
| Effective orifice        | 0.8 mm <sup>2</sup>           |     |
| Reponse time             | 20 ms                         |     |
| Ambient temperature      | -5~+50°C (No freezing)        |     |
| Voltage                  | AC110V, 220V (50/60)Hz, DC24V |     |
| Power consumption        | AC=4.8/4.4VA, 6/4.9VA, DC=2W  |     |
| Available voltage range  | ±10%                          |     |
| Insulation class         | F class                       |     |
| Weight                   | 155 g                         |     |

#### Order example of valve



### Order example of manifold screw set



#### Order example of bracket



Table 1 **Property for explosion-proof type** 

| Anti-explosion class    | EEx m II T4                    |  |
|-------------------------|--------------------------------|--|
| Voltage                 | AC110V. 220V.(50/60)Hz. DC24V. |  |
| Power consumption       | AC=4.4VA DC=5W                 |  |
| Available voltage range | ±10%                           |  |
| Insulation class        | F class                        |  |
| Wire length             | 3 m                            |  |

#### Flow features





# MVDC-220 Dimensions / Mounting accessories



# SOLENOID VALVE (DIRECT OPERATED TYPE)

#### MVDC-220



3E1



## **Mounting accessories**

#### MVDC-220-M\*

Manifold screw set

#### MVDC-220-B

Bracket



- 1. Screw 3E1-1 & screw 3E1-2: for