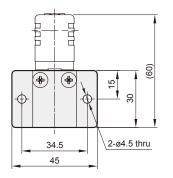

#### Order example of bracket

Table 1 **Property for explosion-proof type** 

| Anti-explosion class    | EEx m II T4                    |  |
|-------------------------|--------------------------------|--|
| Voltage                 | AC110V. 220V.(50/60)Hz. DC24V. |  |
| Power consumption       | AC=4.4VA DC=5W                 |  |
| Available voltage range | ±10%                           |  |
| Insulation class        | F class                        |  |
| Wire length             | 3 m                            |  |

#### MVDC-220-B

Bracket

- 1. Screw 3E1-1 & screw 3E1-2: for the first station.
- 2. Gasket & Screw 3E1-3: for the second and other station.