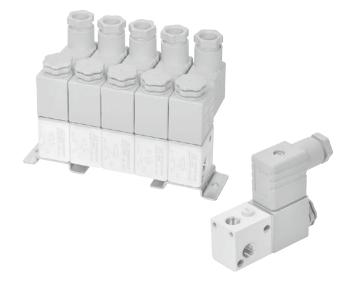

# MVDC-220 series

### SOLENOID VALVE (DIRECT OPERATED TYPE)

#### MVDC-220

3E1