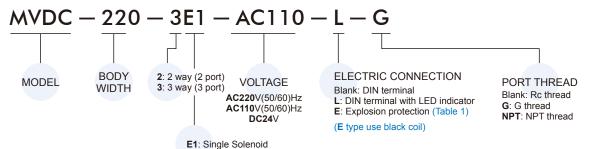

|     |
| Medium                   | Air                           |     |
| Operating perssure range | 0.01~0.7 MPa                  |     |
| Proof pressure           | 1 MPa                         |     |
| Effective orifice        | 0.8 mm <sup>2</sup>           |     |
| Reponse time             | 20 ms                         |     |
| Ambient temperature      | -5~+50°C (No freezing)        |     |
| Voltage                  | AC110V, 220V (50/60)Hz, DC24V |     |
| Power consumption        | AC=4.8/4.4VA, 6/4.9VA, DC=2W  |     |
| Available voltage range  | ±10%                          |     |
| Insulation class         | F class                       |     |
| Weight                   | 155 g                         |     |

#### Order example of valve



### Order example of manifold screw set



#### Order example of bracket



Table 1 **Property for explosion-proof type** 

| Anti-explosion class    | EEx m II T4                    |  |
|-------------------------|--------------------------------|--|
| Voltage                 | AC110V. 220V.(50/60)Hz. DC24V. |  |
| Power consumption       | AC=4.4VA DC=5W                 |  |
| Available voltage range | ±10%                           |  |
| Insulation class        | F class                        |  |
| Wire length             | 3 m                            |  |

#### Flow features





# MVDC-220 Dimensions / Mounting accessories



# SOLENOID VALVE (DIRECT OPERATED TYPE)

#### MVDC-220



3E1



## **Mounting accessories**

#### MVDC-220-M\*

Manifold screw set

#### MVDC-220-B

Bra