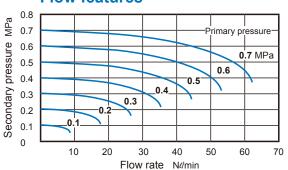

| ±10%                          |     |
| Insulation class         | F class                       |     |
| Weight                   | 155 g                         |     |

#### Order example of valve



### Order example of manifold screw set



#### Order example of bracket



Table 1 **Property for explosion-proof type** 

| Anti-explosion class    | EEx m II T4                    |  |
|-------------------------|--------------------------------|--|
| Voltage                 | AC110V. 220V.(50/60)Hz. DC24V. |  |
| Power consumption       | AC=4.4VA DC=5W                 |  |
| Available voltage range | ±10%                           |  |
| Insulation class        | F class                        |  |
| Wire length             | 3 m                            |  |

#### Flow features





# MVDC-220 Dimensions / Mounting accessories



# SOLENOID VALVE (DIRECT OPERATED TYPE)

#### MVDC-220



3E1



## **Mounting accessories**

#### MVDC-220-M\*

Manifold screw set

#### MVDC-220-B

Bracket



- 1. Screw 3E1-1 & screw 3E1-2: for the first station.
- 2. Gasket & Screw 3E1-3: for the second and other station.