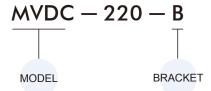

#### Order example of bracket

Table 1 **Property for explosion-proof type** 

| Anti-explosion class    | EEx m II T4                    |  |
|-------------------------|--------------------------------|--|
| Voltage                 | AC110V. 220V.(50/60)Hz. DC24V. |  |
| Power consumption       | AC=4.4VA DC=5W                 |  |
| Available voltage range | ±10%                           |  |
| Insulation class        | F class                        |  |
| Wire length             | 3 m                            |  |

#### MVDC-220-B

Bracket

- 1. Screw 3E1-1 & screw 3E1-2: for the first station.
- 2. Gasket & Screw 3E1-3: for the second and other station.