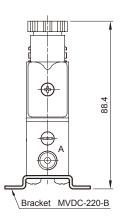

#### Order example of bracket

Table 1 **Property for explosion-proof type** 

| Anti-explosion class    | EEx m II T4                    |  |
|-------------------------|--------------------------------|--|
| Voltage                 | AC110V. 220V.(50/60)Hz. DC24V. |  |
| Power consumption       | AC=4.4VA DC=5W                 |  |
| Available voltage range | ±10%                           |  |
| Insulation class        | F class                        |  |
| Wire length             | 3 m                            |  |

#### MVDC-220-B

Bracket

- 1. Screw 3E1-1 & screw 3E1-2: for the first station.
- 2. Gasket & Screw 3E1-3: for the second and other station.