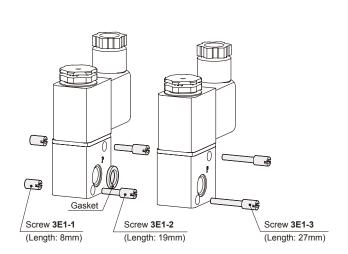

### Order example of manifold screw set

#### MVDC-220-B

Bracket

- 1. Screw 3E1-1 & screw 3E1-2: for the first station.
- 2. Gasket & Screw 3E1-3: for the second and other station.