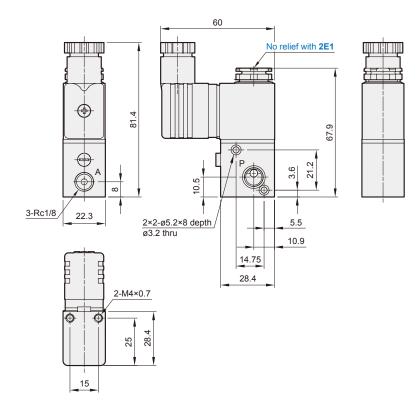

# MVDC-220 Dimensions / Mounting accessories

#### **Specification**

| Model                    | 2E1                           | 3E1 |
|--------------------------|-------------------------------|-----|
| Bore No.                 | 6A                            |     |
| Port size                | Rc1/8                         |     |
| No. of port              | 2                             | 3   |
| No. of position          | 2                             |     |
| Medium                   | Air                           |     |
| Operating perssure range | 0.01~0.7 MPa                  |     |
| Proof pressure           | 1 MPa                         |     |
| Effective orifice        | 0.8 mm <sup>2</sup>           |     |
| Reponse time             | 20 ms                         |     |
| Ambient temperature      | -5~+50°C (No freezing)        |     |
| Voltage                  | AC110V, 220V (50/60)Hz, DC24V |     |
| Power consumption        | AC=4.8/4.4VA, 6/4.9VA, DC=2W  |     |
| Available voltage range  | ±10%                          |     |
| Insulation class         | F class                       |     |
| Weight                   | 155 g                         |     |