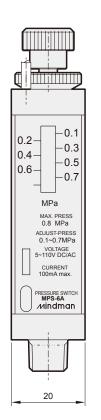

## **Specification**

| Model                    | MPS-6A                                                                                  | MPS-6A-R                           |
|--------------------------|-----------------------------------------------------------------------------------------|------------------------------------|
| Fitting method           | R1/8 (for port thread fitting)                                                          | O-ring: S4<br>(for O-ring fitting) |
| Ambient temperature      | -5~+60°C (No freezing)                                                                  |                                    |
| Operating pressure range | 0.8 MPa                                                                                 |                                    |
| Proof pressure           | 1 MPa                                                                                   |                                    |
| Pressure setting range   | 0.1~0.7 MPa                                                                             |                                    |
| Operation output         | Normal open ON ( Red led lighting up ) above value                                      |                                    |
| Sensor switch            | RCE2<br>Reed switch / Normal open<br>Voltage range: 5~110V DC/AC<br>Max. Current: 100mA |                                    |
| Weight                   | 185 g                                                                                   | 189 g                              |