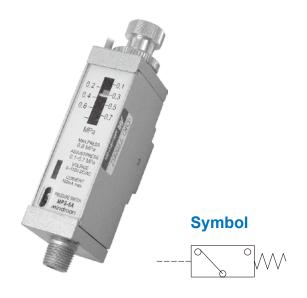

## **Specification**

| Model                    | MPS-6A                                                                                  | MPS-6A-R                           |
|--------------------------|-----------------------------------------------------------------------------------------|------------------------------------|
| Fitting method           | R1/8 (for port thread fitting)                                                          | O-ring: S4<br>(for O-ring fitting) |
| Ambient temperature      | -5~+60°C (No freezing)                                                                  |                                    |
| Operating pressure range | 0.8 MPa                                                                                 |                                    |
| Proof pressure           | 1 MPa                                                                                   |                                    |
| Pressure setting range   | 0.1~0.7 MPa                                                                             |                                    |
| Operation output         | Normal open ON ( Red led lighting up ) above value                                      |                                    |
| Sensor switch            | RCE2<br>Reed switch / Normal open<br>Voltage range: 5~110V DC/AC<br>Max. Current: 100mA |                                    |
| Weight                   | 185 g                                                                                   | 189 g                              |