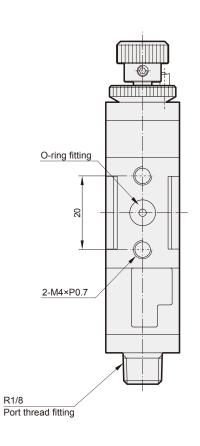

## **Specification**

| Model                    | MPS-6A                                                                                  | MPS-6A-R                           |
|--------------------------|-----------------------------------------------------------------------------------------|------------------------------------|
| Fitting method           | R1/8 (for port thread fitting)                                                          | O-ring: S4<br>(for O-ring fitting) |
| Ambient temperature      | -5~+60°C (No freezing)                                                                  |                                    |
| Operating pressure range | 0.8 MPa                                                                                 |                                    |
| Proof pressure           | 1 MPa                                                                                   |                                    |
| Pressure setting range   | 0.1~0.7 MPa                                                                             |                                    |
| Operation output         | Normal open ON ( Red led lighting up ) above value                                      |                                    |
| Sensor switch            | RCE2<br>Reed switch / Normal open<br>Voltage range: 5~110V DC/AC<br>Max. Current: 100mA |                                    |
| Weight                   | 185 g                                                                                   | 189 g                              |