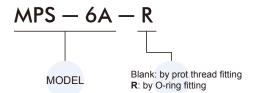

roof pressure           | 1 MPa                                                                                   |                                    |
| Pressure setting range   | 0.1~0.7 MPa                                                                             |                                    |
| Operation output         | Normal open ON ( Red led lighting up ) above value                                      |                                    |
| Sensor switch            | RCE2<br>Reed switch / Normal open<br>Voltage range: 5~110V DC/AC<br>Max. Current: 100mA |                                    |
| Weight                   | 185 g                                                                                   | 189 g                              |

## **Order example**