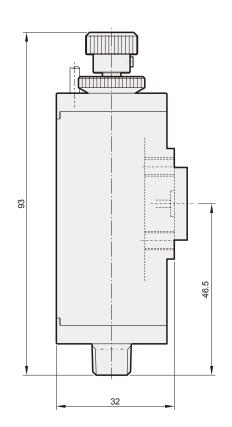

## **Specification**

| Model                    | MPS-6A                                                                                  | MPS-6A-R                           |
|--------------------------|-----------------------------------------------------------------------------------------|------------------------------------|
| Fitting method           | R1/8 (for port thread fitting)                                                          | O-ring: S4<br>(for O-ring fitting) |
| Ambient temperature      | -5~+60°C (No freezing)                                                                  |                                    |
| Operating pressure range | 0.8 MPa                                                                                 |                                    |
| Proof pressure           | 1 MPa                                                                                   |                                    |
| Pressure setting range   | 0.1~0.7 MPa                                                                             |                                    |
| Operation output         | Normal open ON ( Red led lighting up ) above value                                      |                                    |
| Sensor switch            | RCE2<br>Reed switch / Normal open<br>Voltage range: 5~110V DC/AC<br>Max. Current: 100mA |                                    |
| Weight                   | 185 g                                                                                   | 189 g                              |